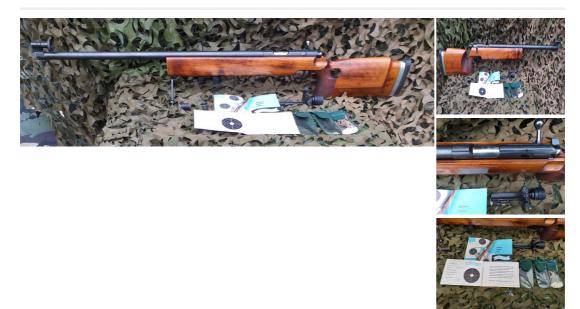

## Description

A good, Walther 22lr prone match rifle, A single shot with a heavy barrel and thumb hole stock, spare foresight inserts and tool, original test target and manual, still shoots as well anything on the market.

| Condition: Used - Good condition        | Make: Walther                    |
|-----------------------------------------|----------------------------------|
| Model: Target                           | Mechanism: Bolt Action           |
| Calibre: .22                            | Certificate: Firearm - Section 1 |
| Your reference: www.stclementguns.co.uk | Gun Status: Activated            |
| Recommended Usage: Various              |                                  |
|                                         |                                  |