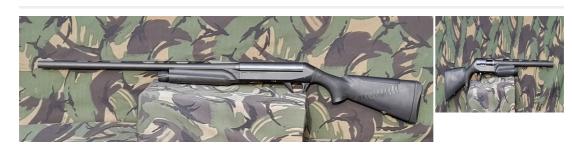

## Benelli Super black eagle 2 12 Bore/gauge Semi-Auto

£ 999

## **Description**

As new, Benelli Super black Eagle 2, 12ga inertia operating semi auto shotgun, 2+1 capacity, 25", 3.5" chambered, multi choked barrel, full set of chokes, makers hard case with choke key ect.

| Condition: Used - Mint condition | Make: Benelli                           |
|----------------------------------|-----------------------------------------|
| Model: Super black eagle 2       | Mechanism: None                         |
| Calibre: 12 Bore/gauge           | Certificate: Shotgun - Section 2        |
| Orientation: Right Handed        | Your reference: www.stclementguns.co.uk |
| Chamber length: 3.5              | Chokes: Multi                           |
| Ejection: Ejector                | Trigger: Single Trigger                 |
| Gun Status: Activated            |                                         |