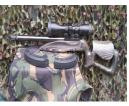

## **Description**

A good match grade Ruger 10-22 semi auto 22lr cal rifle, fitted with a Shaw manufacturing match barrel, threaded  $1/2 \times 28$ , a laminated Boyds light weight stock, uprated trigger springs and topped off with a 4-12x44 Hawke scope. 1 x10, 1x25 rd magazine's.