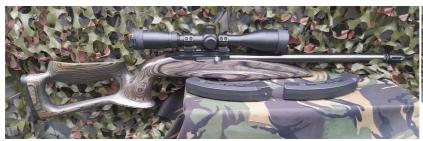

## **Description**

A good match grade Ruger 10-22 semi auto 22lr cal rifle, fitted with a Shaw manufacturing match barrel, threaded  $1/2 \times 28$ , a laminated Boyds light weight stock, uprated trigger springs and topped off with a 4-12x44 Hawke scope. 1 x10, 1x25 rd magazine's.