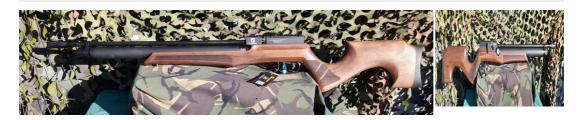

## Description

New Reximex Lyra 22 cal multi shot Pcp air rifle, side lever operated, with a picatinny rail for mounting a scope, threaded barrel fitted with a muzzle device, (moderators available separately) 12 round magazine's, adjustable trigger, walnut stock.

| Condition: Brand New                    | Make: Reximex                    |
|-----------------------------------------|----------------------------------|
| Model: Lyra                             | Mechanism: Pre-charged Pneumatic |
| Calibre: .22                            | Orientation: Ambidextrous        |
| Your reference: www.stclementguns.co.uk | Gun Status: Activated            |
| Recommended Usage: Various              |                                  |
|                                         |                                  |