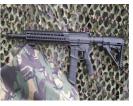

## Description

Mint Aero Precision 223/5.56 cal straight pull rifle, chambered in 223 wylde, 20" target profile barrel threaded  $1/2 \times 28$  and fitted with a Gamma 2 port muzzle brake, fitted with a Primary weapons systems handguard, Dpms billet upper with a side cocking conversion, Aero Precision enhanced lower with flared mag well, extended mag release, ambidextrous safety, 3.5lbs match trigger, Houge pistol grip, adjustable carbine stock, comes with 2 mags. All ready to rock and roll.

| Condition: Used - Mint condition | Make: Aero Precision                    |
|----------------------------------|-----------------------------------------|
| Model: 223 wylde match           | Mechanism: STRAIGHT PULL                |
| Calibre: .223                    | Certificate: Firearm - Section 1        |
| Barrel length: 20                | Your reference: www.stclementguns.co.uk |
| Gun Status: Activated            | Recommended Usage: Various              |
|                                  |                                         |