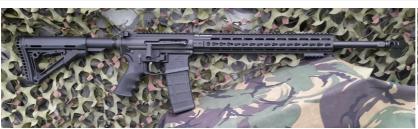

## Description

Mint Aero Precision 223/5.56 cal straight pull rifle, chambered in 223 wylde, 20" target profile barrel threaded  $1/2 \times 28$  and fitted with a Gamma 2 port muzzle brake, fitted with a Primary weapons systems handguard, Dpms billet upper with a side cocking conversion, Aero Precision enhanced lower with flared mag well, extended mag release, ambidextrous safety, 3.5lbs match trigger, Houge pistol grip, adjustable carbine stock, comes with 2 mags. All ready to rock and roll.

| Condition: Used - Mint condition | Make: Aero Precision                    |
|----------------------------------|-----------------------------------------|
| Model: 223 wylde match           | Mechanism: STRAIGHT PULL                |
| Calibre: .223                    | Certificate: Firearm - Section 1        |
| Barrel length: 20                | Your reference: www.stclementguns.co.uk |
| Gun Status: Activated            | Recommended Usage: Various              |
|                                  |                                         |