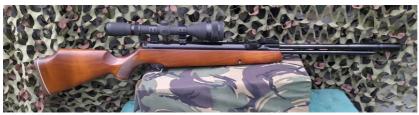

## Description

A good Webley Eclipse under lever air rifle in 22 cal, English made gate loading rifle fitted with a Simmons white tail classic 4-12  $\times$  50 A/O scope. Becoming quite collective.

| Condition: Second hand                  | Make: Webley / Webley & Doott |
|-----------------------------------------|-------------------------------|
| Model: Eclipse                          | Mechanism: Under Lever        |
| Calibre: .22                            | Orientation: Left Handed      |
| Your reference: www.stclementguns.co.uk | Gun Status: Activated         |
| Recommended Usage: Various              |                               |