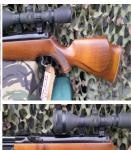

## Description

A good Webley Eclipse under lever air rifle in 22 cal, English made gate loading rifle fitted with a Simmons white tail classic 4-12  $\times$  50 A/O scope. Becoming quite collective.

| Condition: Second hand                  | Make: Webley / Webley & Doott |
|-----------------------------------------|-------------------------------|
| Model: Eclipse                          | Mechanism: Under Lever        |
| Calibre: .22                            | Orientation: Left Handed      |
| Your reference: www.stclementguns.co.uk | Gun Status: Activated         |
| Recommended Usage: Various              |                               |