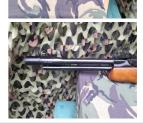

## Description

A good Webley Eclipse under lever air rifle in 22 cal, English made gate loading rifle fitted with a Simmons white tail classic 4-12  $\times$  50 A/O scope. Becoming quite collective.

| Condition: Second hand                  | Make: Webley / Webley & Doott |
|-----------------------------------------|-------------------------------|
| Model: Eclipse                          | Mechanism: Under Lever        |
| Calibre: .22                            | Orientation: Left Handed      |
| Your reference: www.stclementguns.co.uk | Gun Status: Activated         |
| Recommended Usage: Various              |                               |