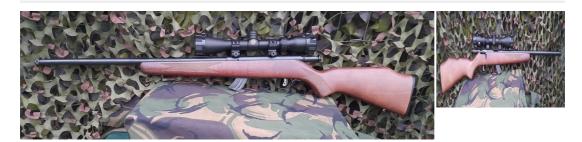

## Description

A very nice condition Savage Mark 2, 22Ir bolt action rifle, nice wood stock, blueing in very good condition, barrel threaded  $1/2 \times 20$ , 10 round magazine, topped off with a Hawke 3-9 scope.